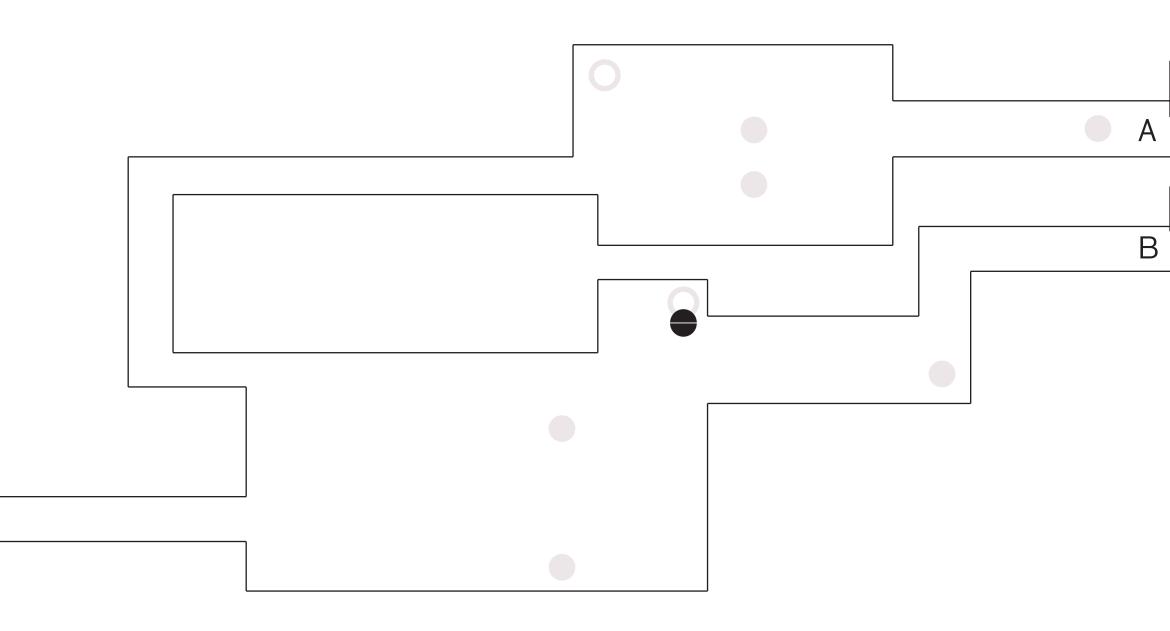

#### 1) RUNAWAY

#### Objective

Find the fastest way to escape your past by exiting through A, B, C, D, E & F without dying

#### **Mysterious Conditions - Logic**

If player eats a , player become bigger
If player holds down x while moving, player goes through

- The same move is used to activate a more advanced function 3) As levels increase, more conditions unlock

#### States

Lose (DEATH):

Player dies when a parasite infects him / Player dies when he cannot fit through the maze

Win (SURVIVAL): When player can exit through A and B (level up)

#### Keys

Left: < Arrow Right: > Arrow Up: Down: x: Ninja Mode