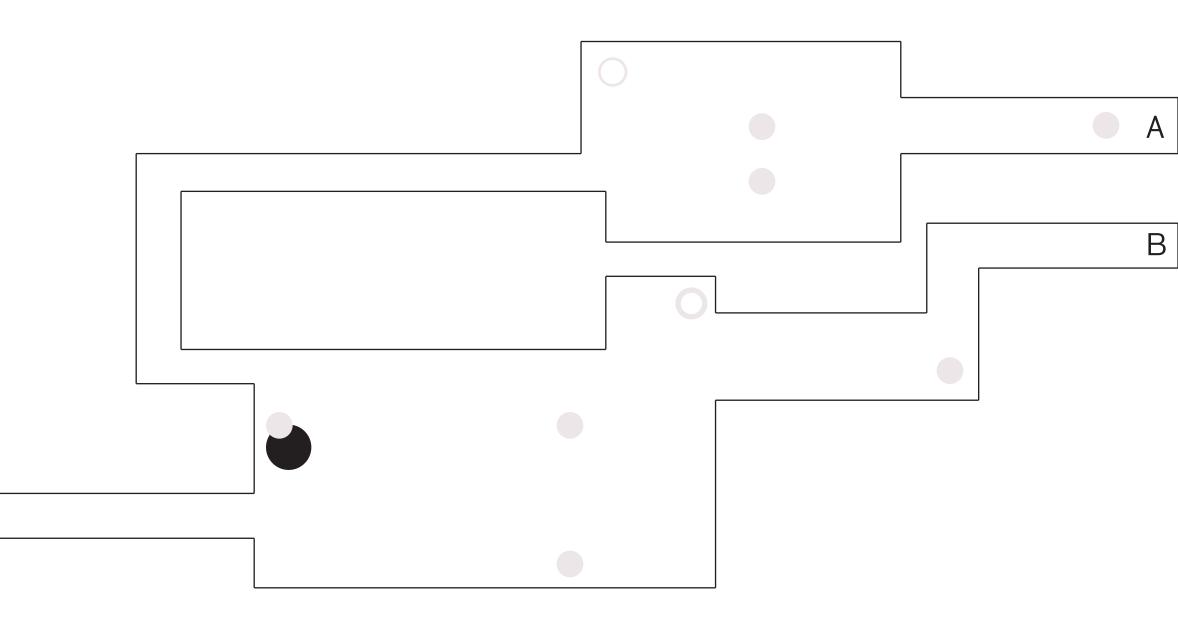

#### 1) RUNAWAY

#### Objective

Find the fastest way to escape your past by exiting through A, B, C, D, E & F without dying

#### **Mysterious Conditions - Logic**

If player eats a , player become bigger
If player holds down x while moving, player goes through

- The same move is used to activate a more advanced function 3) As levels increase, more conditions unlock

#### States

Lose (DEATH):

Player dies when a parasite infects him / Player dies when he cannot fit through the maze

Win (SURVIVAL): When player can exit through A and B (level up)

#### Keys

Left: < Arrow Right: > Arrow Up: Down: x: Ninja Mode