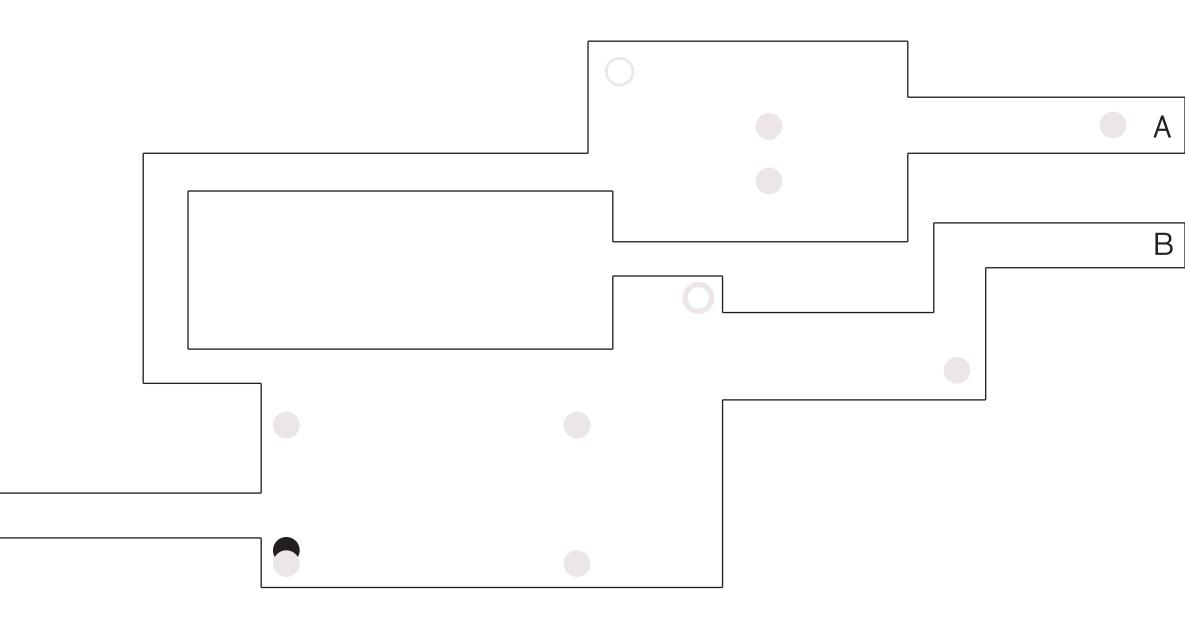

#### 1) RUNAWAY

#### Objective

Find the fastest way to escape your past by exiting through A, B, C, D, E & F without dying

#### **Mysterious Conditions - Logic**

If player eats a , player become bigger
If player holds down x while moving, player goes through

- The same move is used to activate a more advanced function 3) As levels increase, more conditions unlock

#### States

Lose (DEATH):

Player dies when a parasite infects him / Player dies when he cannot fit through the maze

Win (SURVIVAL): When player can exit through A and B (level up)

#### Keys

Left: < Arrow Right: > Arrow Up: Down: x: Ninja Mode