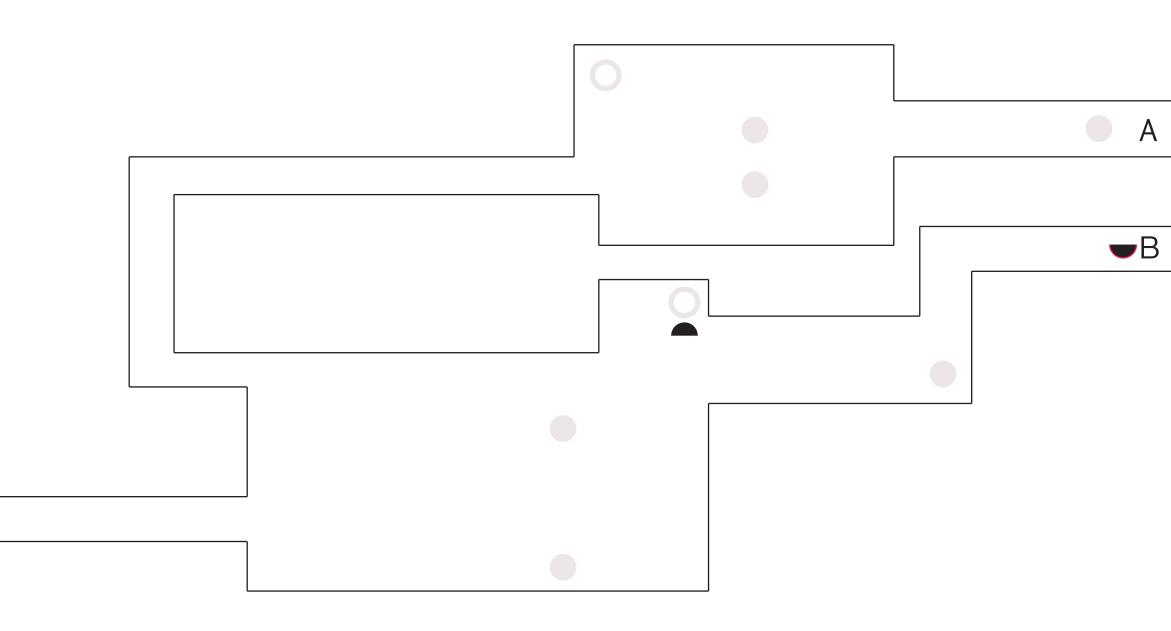

#### 1) RUNAWAY

#### Objective

Find the fastest way to escape your past by exiting through A, B, C, D, E & F without dying

#### **Mysterious Conditions - Logic**

If player eats a , player become bigger
If player holds down x while moving, player goes through

- The same move is used to activate a more advanced function 3) As levels increase, more conditions unlock

#### States

Lose (DEATH):

Player dies when a parasite infects him / Player dies when he cannot fit through the maze

Win (SURVIVAL): When player can exit through A and B (level up)

#### Keys

Left: < Arrow Right: > Arrow Up: Down: x: Ninja Mode