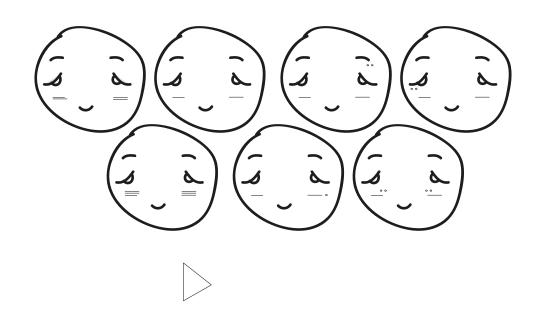

#### 2) FIND EMMA

You are a counselor. You guide the girls of Tum Junior High.

#### Objective

Find Emma! And everyone else you mistake for Emma.

#### Logic

 If you mistake another girl to be Emma, you have to find Emma and all the others you mistake to be her.
Level up means more girls.

#### States

Lose (YOU'RE FIRED + EMMA WILL BE DEPRESSED): If you don't find Emma, she won't feel spe

Win (YOU'RE THE BEST COUNSELOR): Emma feels special! This is Emma. She thinks she's special.

So does the Ayda, Lorrie, Margie, Sally, Cindy and everyone in Tum Junior High.

This is Ayda.

Where is Emma?

Where is Adya?

#### Where is Emma?

Where is Adya, Sally, Marie, Claire?