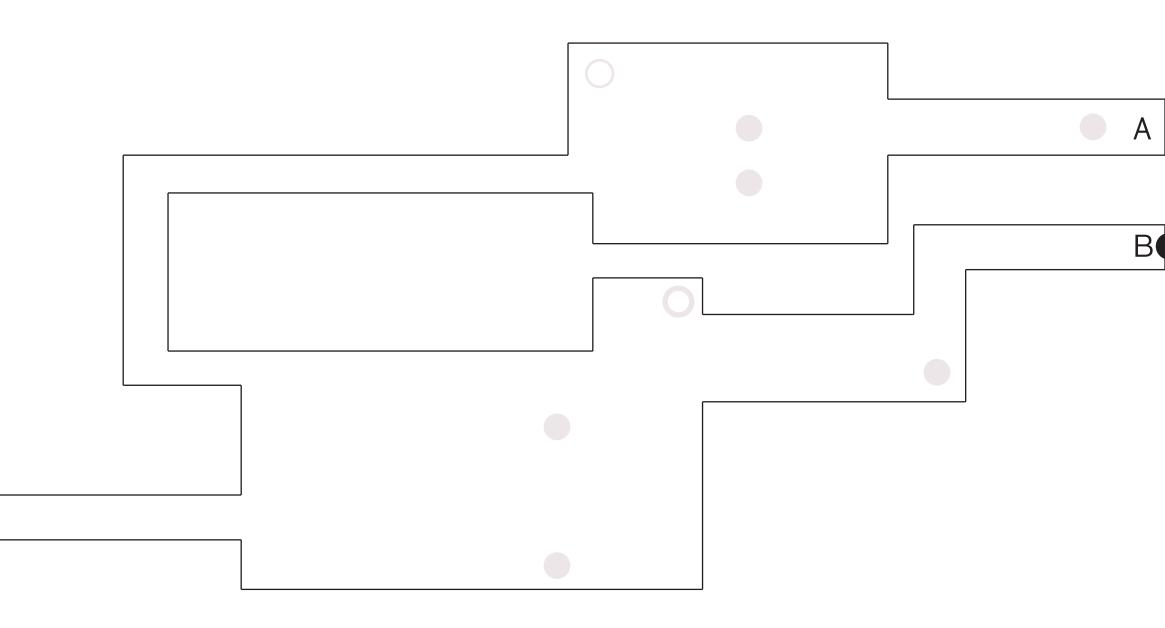

#### 1) RUNAWAY

#### Objective

Find the fastest way to escape your past by exiting through A, B, C, D, E & F without dying

#### **Mysterious Conditions - Logic**

If player eats a , player become bigger
If player holds down x while moving, player goes through

- The same move is used to activate a more advanced function 3) As levels increase, more conditions unlock

#### States

Lose (DEATH):

Player dies when a parasite infects him / Player dies when he cannot fit through the maze

Win (SURVIVAL): When player can exit through A and B (level up)

#### Keys

Left: < Arrow Right: > Arrow Up: Down: x: Ninja Mode