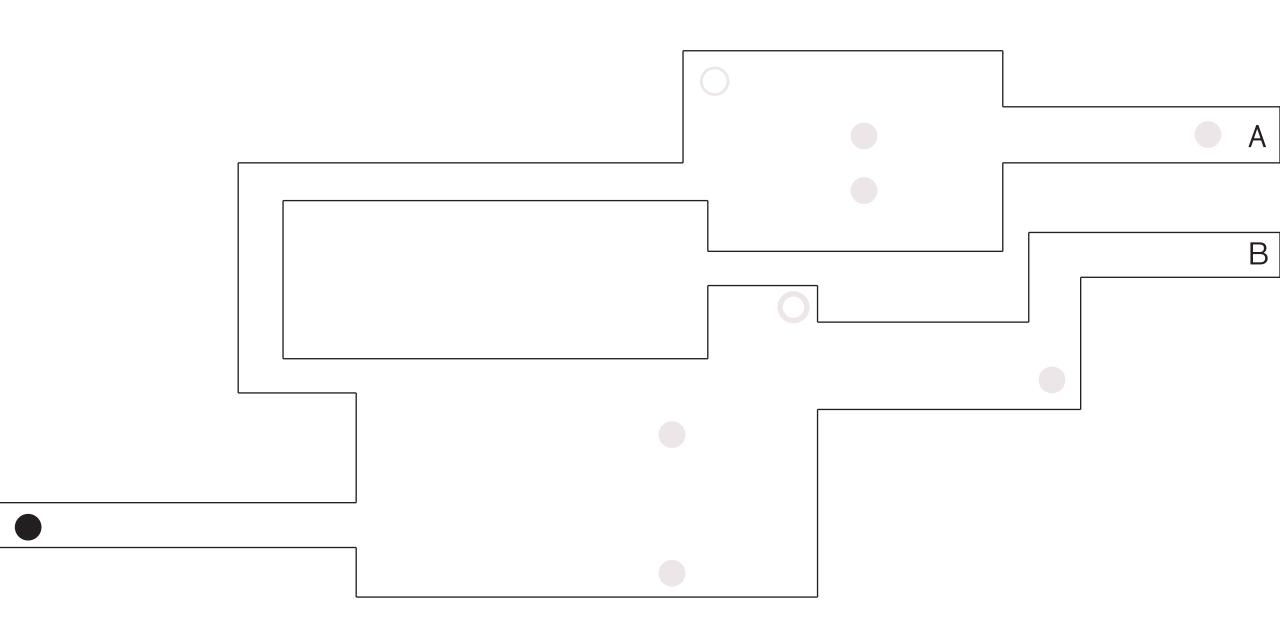

#### 1) RUNAWAY

#### Objective

Find the fastest way to escape your past by exiting through A, B, C, D, E & F without dying

#### **Mysterious Conditions - Logic**

If player eats a , player become bigger
If player holds down x while moving, player goes through

- The same move is used to activate a more advanced function 3) As levels increase, more conditions unlock

#### States

Lose (DEATH):

Player dies when a parasite infects him / Player dies when he cannot fit through the maze

Win (SURVIVAL): When player can exit through A and B (level up)

#### Keys

Left: < Arrow Right: > Arrow Up: Down: x: Ninja Mode