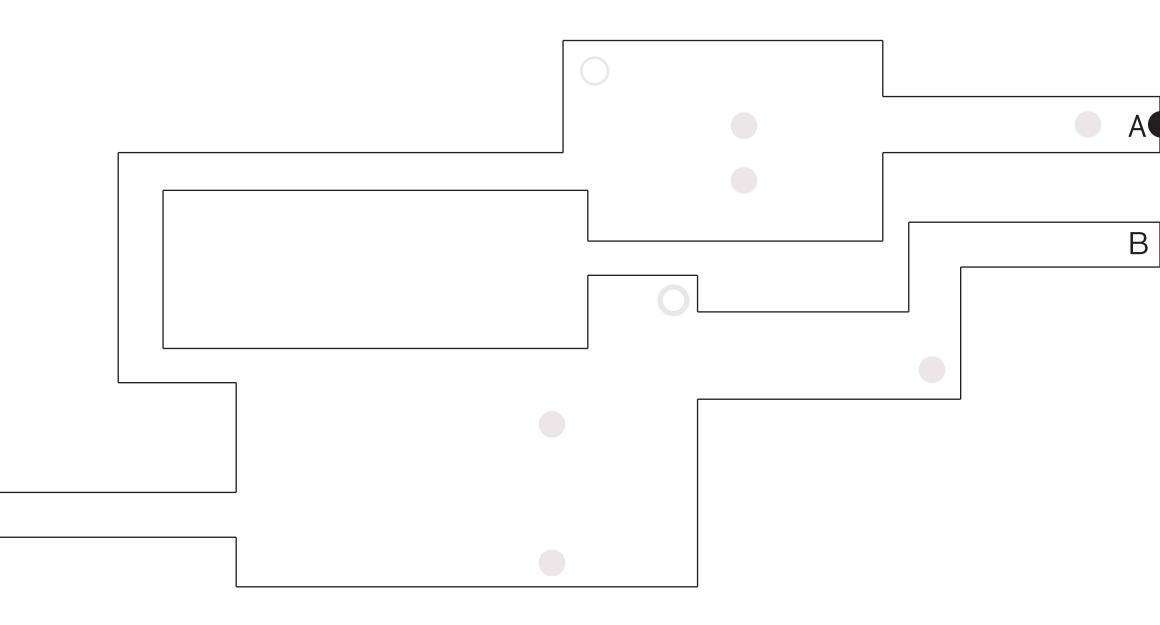

#### 1) RUNAWAY

#### Objective

Find the fastest way to escape your past by exiting through A, B, C, D, E & F without dying

#### **Mysterious Conditions - Logic**

If player eats a , player become bigger
If player holds down x while moving, player goes through

- The same move is used to activate a more advanced function 3) As levels increase, more conditions unlock

#### States

Lose (DEATH):

Player dies when a parasite infects him / Player dies when he cannot fit through the maze

Win (SURVIVAL): When player can exit through A and B (level up)

#### Keys

Left: < Arrow Right: > Arrow Up: Down: x: Ninja Mode