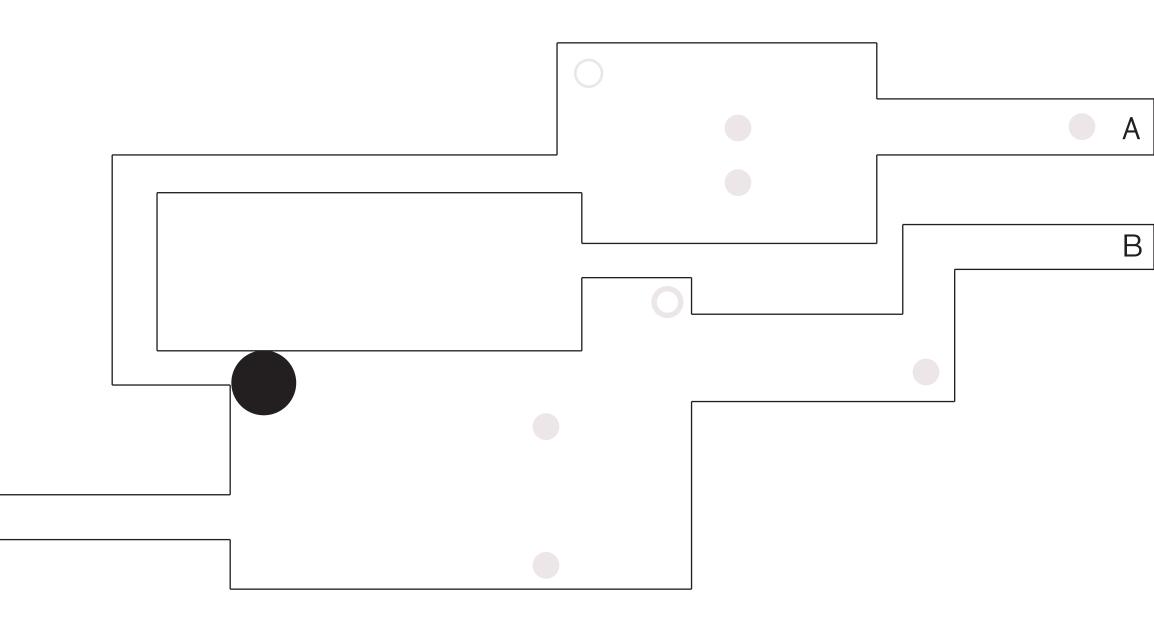

#### 1) RUNAWAY

#### Objective

Find the fastest way to escape your past by exiting through A, B, C, D, E & F without dying

#### **Mysterious Conditions - Logic**

If player eats a , player become bigger
If player holds down x while moving, player goes through

- The same move is used to activate a more advanced function 3) As levels increase, more conditions unlock

#### States

Lose (DEATH):

Player dies when a parasite infects him / Player dies when he cannot fit through the maze

Win (SURVIVAL): When player can exit through A and B (level up)

#### Keys

Left: < Arrow Right: > Arrow Up: Down: x: Ninja Mode