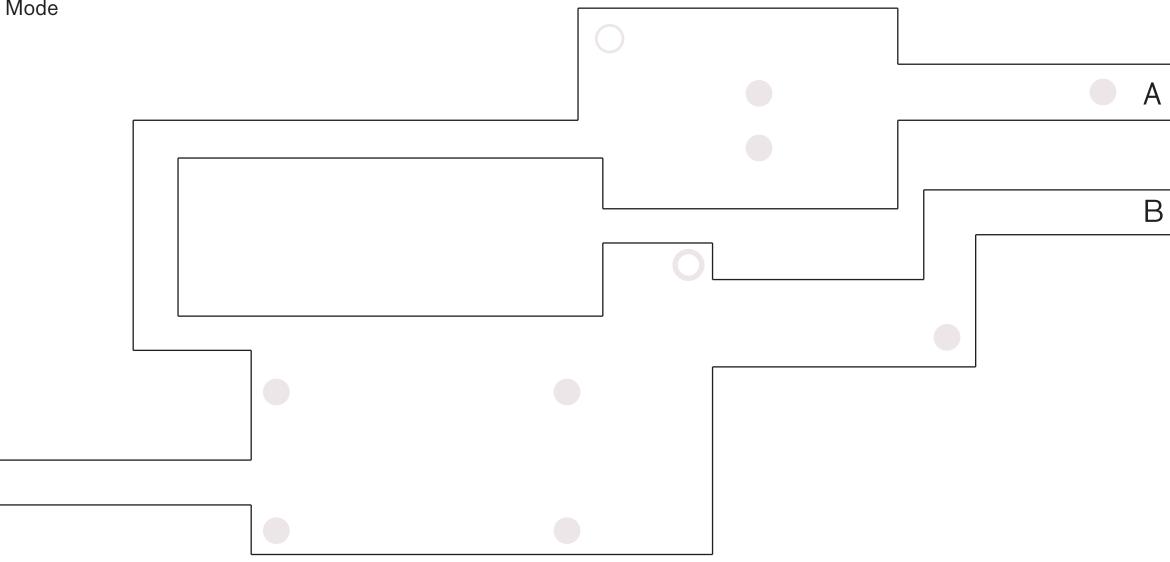

#### 1) RUNAWAY

#### Objective

Find the fastest way to escape your past by exiting through A, B, C, D, E & F without dying

#### **Mysterious Conditions - Logic**

If player eats a , player become bigger
If player holds down x while moving, player goes through

- The same move is used to activate a more advanced function 3) As levels increase, more conditions unlock

#### States

Lose (DEATH):

Player dies when a parasite infects him / Player dies when he cannot fit through the maze

Win (SURVIVAL): When player can exit through A and B (level up)

#### Keys

Left: < Arrow Right: > Arrow Up: Down: x: Ninja Mode