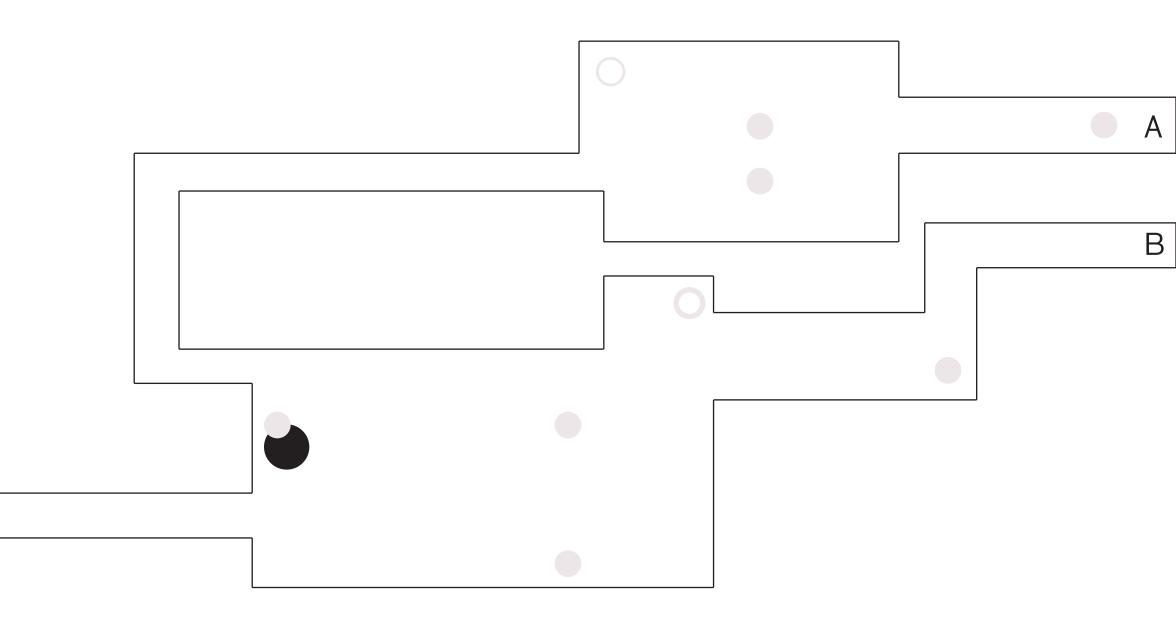

#### 1) RUNAWAY

#### Objective

Find the fastest way to escape your past by exiting through A, B, C, D, E & F without dying

#### **Mysterious Conditions - Logic**

If player eats a , player become bigger
If player holds down x while moving, player goes through

- The same move is used to activate a more advanced function 3) As levels increase, more conditions unlock

#### States

Lose (DEATH):

Player dies when a parasite infects him / Player dies when he cannot fit through the maze

Win (SURVIVAL): When player can exit through A and B (level up)

#### Keys

Left: < Arrow Right: > Arrow Up: Down: x: Ninja Mode