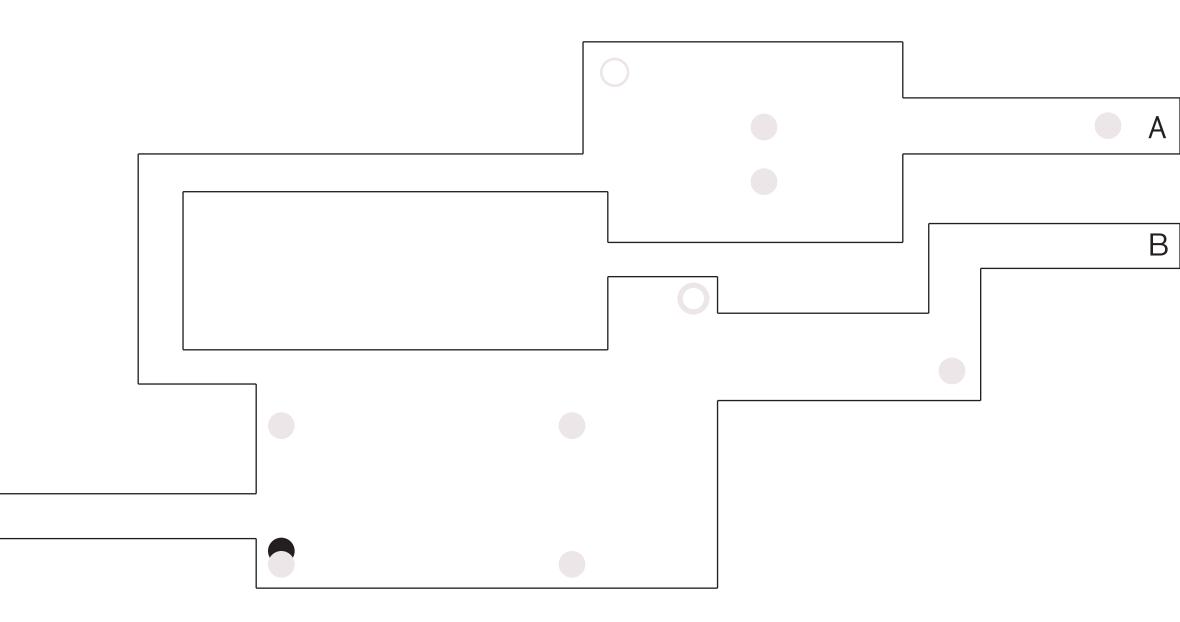

#### 1) RUNAWAY

#### Objective

Find the fastest way to escape your past by exiting through A, B, C, D, E & F without dying

#### **Mysterious Conditions - Logic**

If player eats a , player become bigger
If player holds down x while moving, player goes through

- The same move is used to activate a more advanced function 3) As levels increase, more conditions unlock

#### States

Lose (DEATH):

Player dies when a parasite infects him / Player dies when he cannot fit through the maze

Win (SURVIVAL): When player can exit through A and B (level up)

#### Keys

Left: < Arrow Right: > Arrow Up: Down: x: Ninja Mode