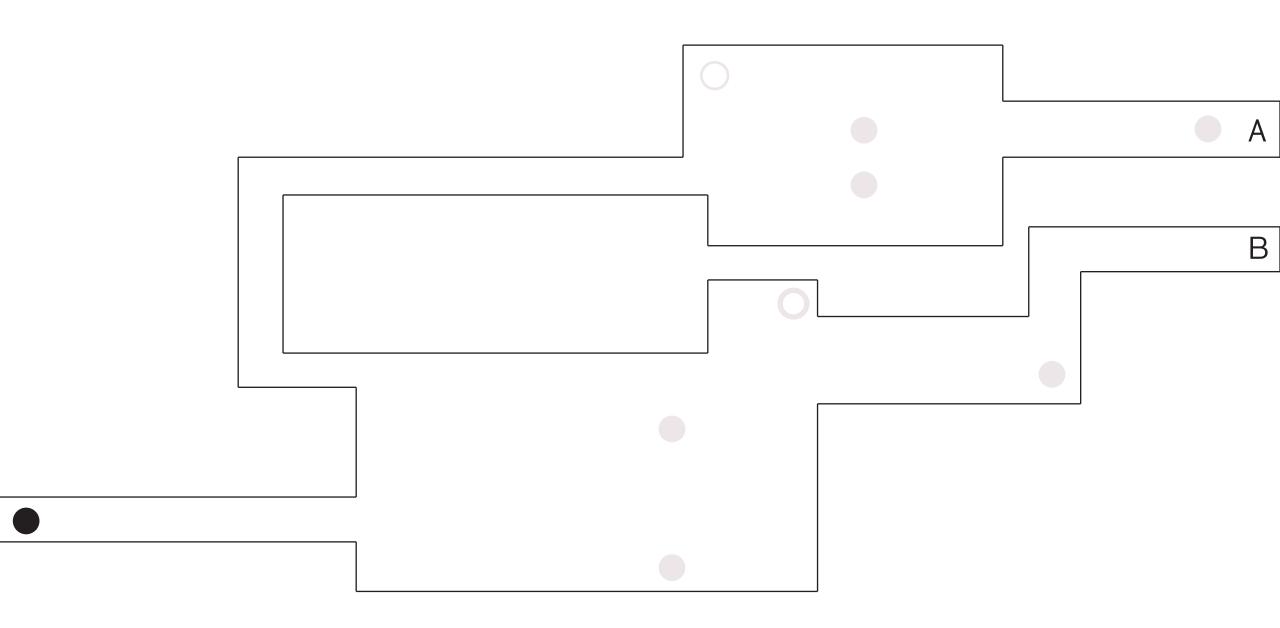

#### 1) RUNAWAY

#### Objective

Find the fastest way to escape your past by exiting through A, B, C, D, E & F without dying

#### **Mysterious Conditions - Logic**

If player eats a , player become bigger
If player holds down x while moving, player goes through

- The same move is used to activate a more advanced function 3) As levels increase, more conditions unlock

#### States

Lose (DEATH):

Player dies when a parasite infects him / Player dies when he cannot fit through the maze

Win (SURVIVAL): When player can exit through A and B (level up)

#### Keys

Left: < Arrow Right: > Arrow Up: Down: x: Ninja Mode