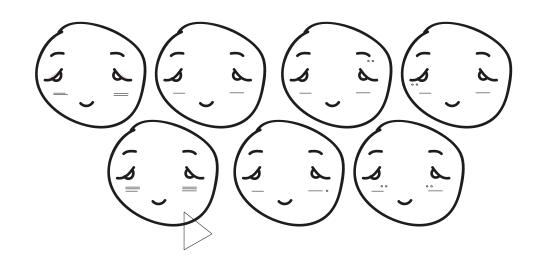

#### 2) FIND EMMA

You are a counselor. You guide the girls of Tum Junior High.

#### Objective

Find Emma! And everyone else you mistake for Emma.

#### Logic

 If you mistake another girl to be Emma, you have to find Emma and all the others you mistake to be her.
Level up means more girls.

#### States

Lose (YOU'RE FIRED + EMMA WILL BE DEPRESSED): If you don't find Emma, she won't feel spe

Win (YOU'RE THE BEST COUNSELOR): Emma feels special! This is Emma. She thinks she's special.

So does the Ayda, Lorrie, Margie, Sally, Cindy and everyone in Tum Junior High.

This is Ayda.

Where is Emma?

Where is Adya?

#### Where is Emma?

Where is Adya, Sally, Marie, Claire?