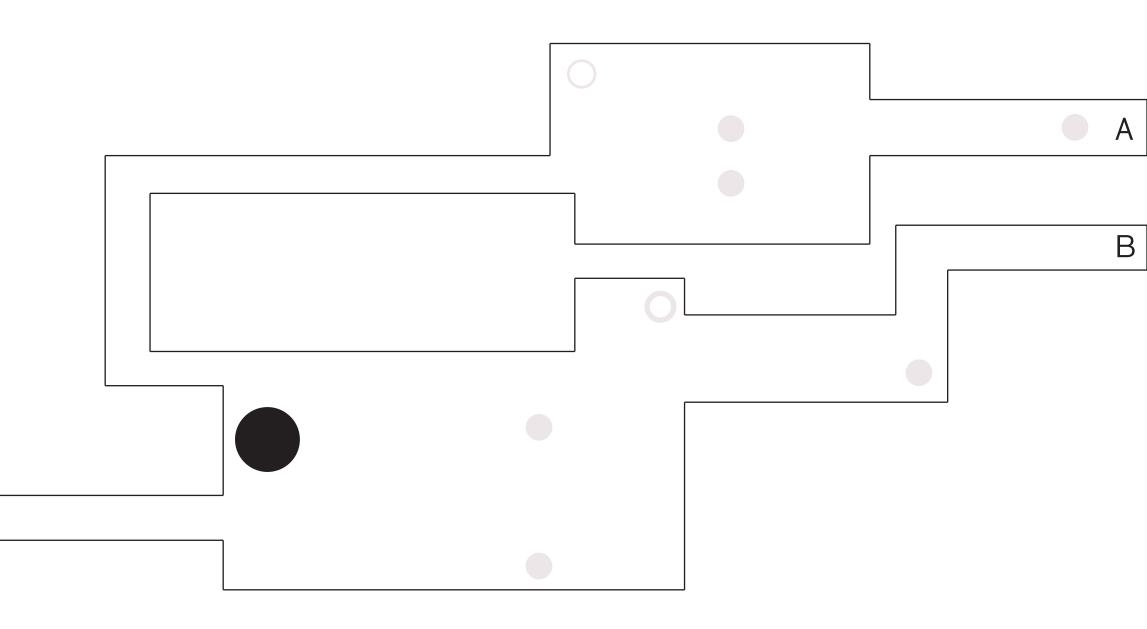

#### 1) RUNAWAY

#### Objective

Find the fastest way to escape your past by exiting through A, B, C, D, E & F without dying

#### **Mysterious Conditions - Logic**

If player eats a , player become bigger
If player holds down x while moving, player goes through

- The same move is used to activate a more advanced function 3) As levels increase, more conditions unlock

#### States

Lose (DEATH):

Player dies when a parasite infects him / Player dies when he cannot fit through the maze

Win (SURVIVAL): When player can exit through A and B (level up)

#### Keys

Left: < Arrow Right: > Arrow Up: Down: x: Ninja Mode