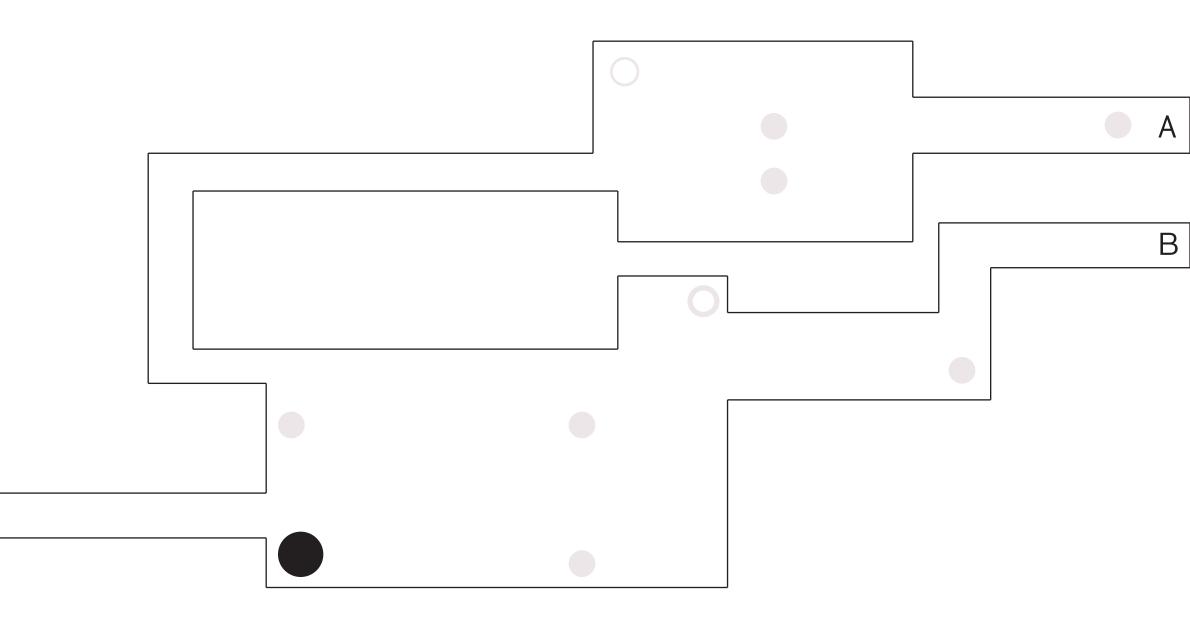

#### 1) RUNAWAY

#### Objective

Find the fastest way to escape your past by exiting through A, B, C, D, E & F without dying

#### **Mysterious Conditions - Logic**

If player eats a , player become bigger
If player holds down x while moving, player goes through

- The same move is used to activate a more advanced function 3) As levels increase, more conditions unlock

#### States

Lose (DEATH):

Player dies when a parasite infects him / Player dies when he cannot fit through the maze

Win (SURVIVAL): When player can exit through A and B (level up)

#### Keys

Left: < Arrow Right: > Arrow Up: Down: x: Ninja Mode